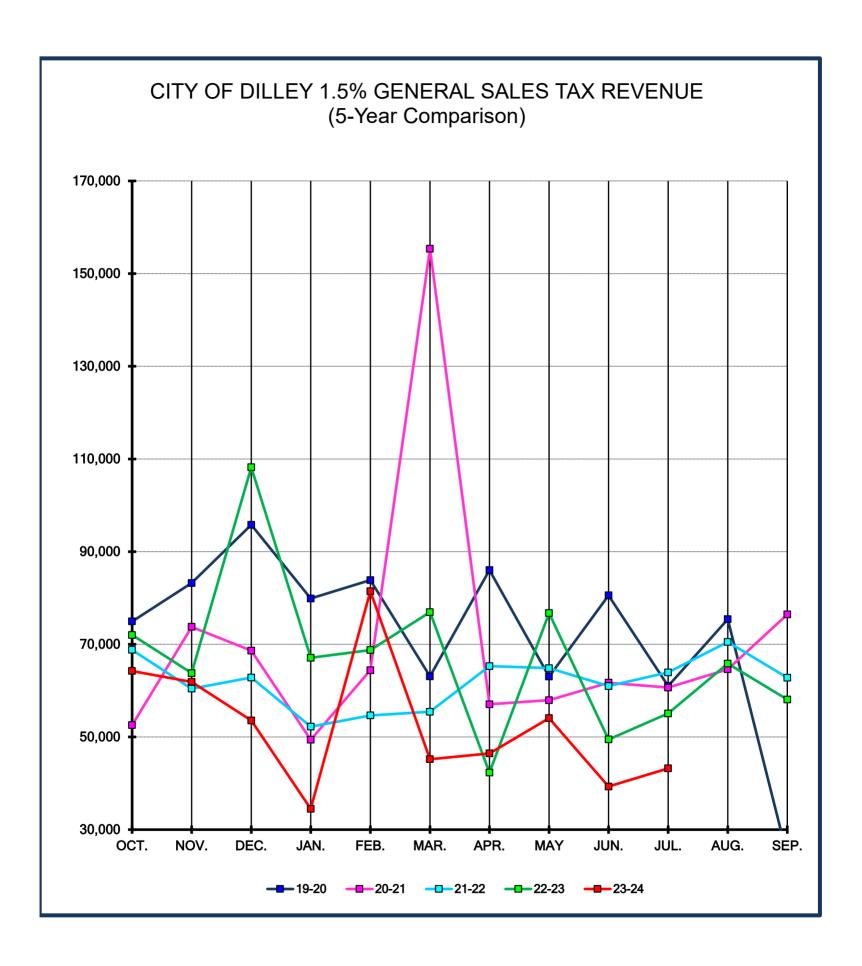

| 7,500,375 | 7,500,375 | 7,500,375 |
| Equipment, Vehicles, & Machinery            | -         | -         | -         |           |
| Total Capital                               | -         | 7,500,375 | 7,500,375 | 7,500,375 |
| Total Transfers                             | -         | -         | -         | -         |
| Total Intergovernmental                     | -         | -         | -         | -         |
|                                             | 004.050   | 7 500 075 | 7 500 075 | 7.500.0== |
| Wastewater Plant Construction Project Total | 291,856   | 7,500,375 | 7,500,375 | 7,500,375 |



#### STATISTICAL & MISCELLANEOUS

### Sales Tax Revenue

Monthly report of current and historical revenue received by the City of Dilley from the 1.5 % General City Sales Tax.



|                                                                                          | CIT                                                                                          | Y OF D                                                                                                                          | ILLEY                                                                                                   | 1.5% S                                                                                                     | SALES                                                                                              | S TAX F                                                                                                                                             | REVE