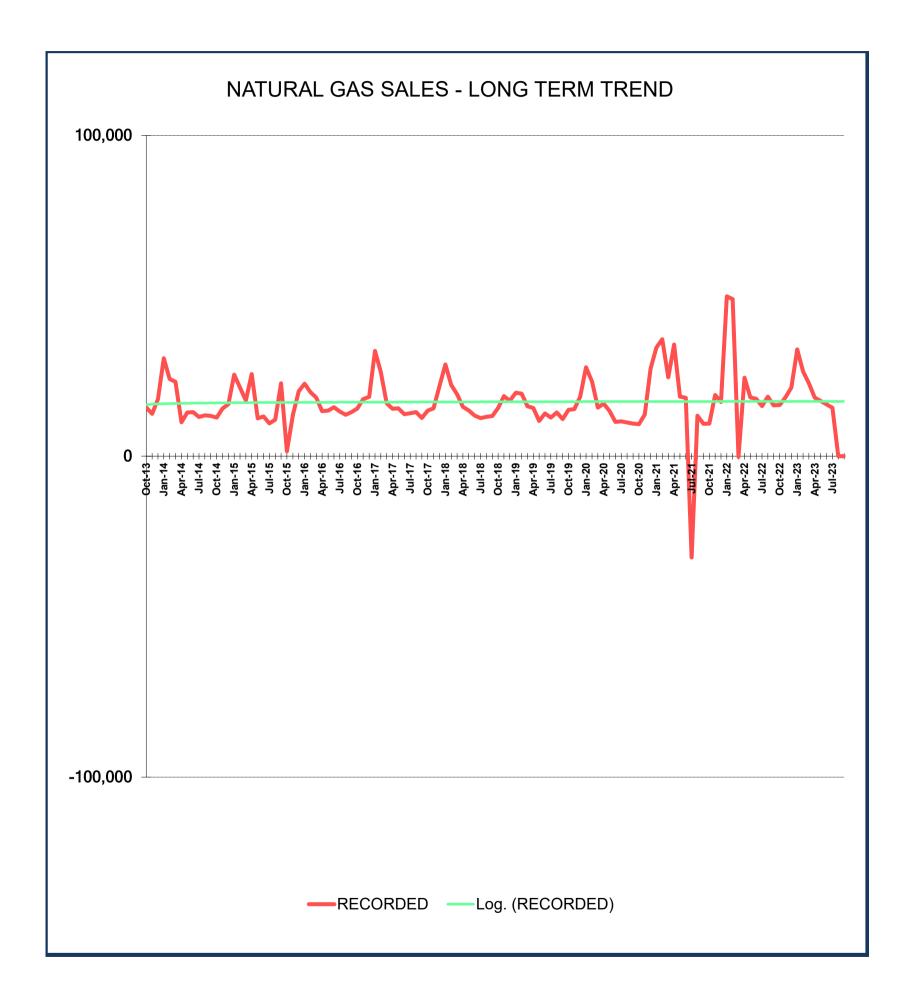

16,394<br>14,119<br>10,697<br>10,853<br>10,513<br>10,178<br>186,589 | -30.62%<br>-11.51%<br>47.14%<br>22.15%<br>56.66%<br>62.51%<br>112.23%<br>31.33%<br>70.27%<br>-390.72%<br>20.24%<br>-0.71%<br>11.48% | 10,018<br>12,997<br>27,315<br>33,865<br>36,457<br>24,619<br>34,794<br>18,542<br>18,213<br>-31,551<br>12,640<br>10,106<br>208,015 | 1.64% 46.82% -38.07% 47.15% 34.28% -100.83% -29.68% -1.19% -1.49% -149.46% 46.70% 56.68% 22.82%                           | 10,183<br>19,082<br>16,917<br>49,834<br>48,956<br>-205<br>24,465<br>18,321<br>17,943<br>15,607<br>18,544<br>15,834<br>255,480<br>240,000 | 56.90% -3.52% 26.63% -33.15% -46.01% -11200.66% -25.43% -6.19% -10.06% -3.13% | 15,977<br>18,410<br>21,421<br>33,315<br>26,430<br>22,712<br>18,245<br>17,188<br>16,138<br>15,118<br>204,954<br>205,000 |





### Sewer Revenue

Monthly report of current and historical revenue received by the City of Dilley from the sale of Sewer services.



|                                                                    | CITY OF DILLEY SEWER REVENUE HISTORY                                                |                                                                                                                                                     |                                                                                                       |                                                                                                                                                     |                                                                                         |