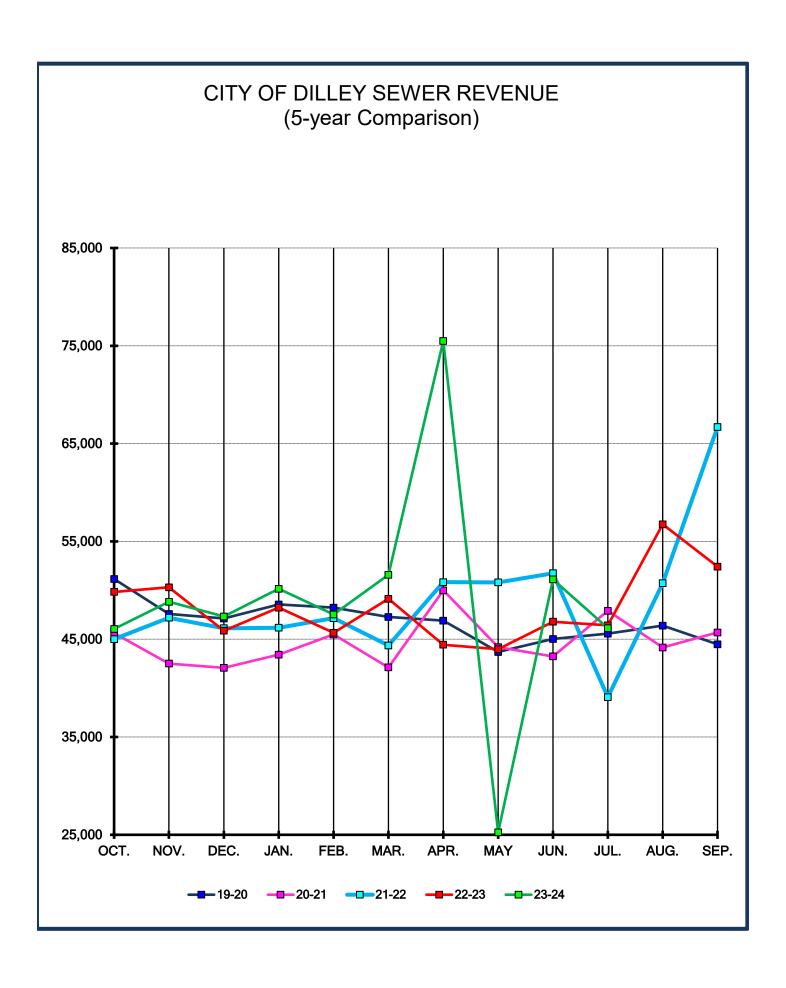

3%<br>31.33%<br>70.27%<br>-390.72%<br>20.24%<br>-0.71%<br>11.48% | 10,018<br>12,997<br>27,315<br>33,865<br>36,457<br>24,619<br>34,794<br>18,542<br>18,213<br>-31,551<br>12,640<br>10,106<br>208,015 | 1.64% 46.82% -38.07% 47.15% 34.28% -100.83% -29.68% -1.19% -1.49% -149.46% 46.70% 56.68% 22.82%                           | 10,183<br>19,082<br>16,917<br>49,834<br>48,956<br>-205<br>24,465<br>18,321<br>17,943<br>15,607<br>18,544<br>15,834<br>255,480<br>240,000 | 56.90% -3.52% 26.63% -33.15% -46.01% -11200.66% -25.43% -6.19% -10.06% -3.13% | 15,977<br>18,410<br>21,421<br>33,315<br>26,430<br>22,712<br>18,245<br>17,188<br>16,138<br>15,118<br>204,954<br>205,000 |





### Sewer Revenue

Monthly report of current and historical revenue received by the City of Dilley from the sale of Sewer services.



|                                                                    | CITY OF DILLEY SEWER REVENUE HISTORY                                                |                                                                                                                                                     |                                                                                                       |                                                                                                                                                     |                                                                                         |