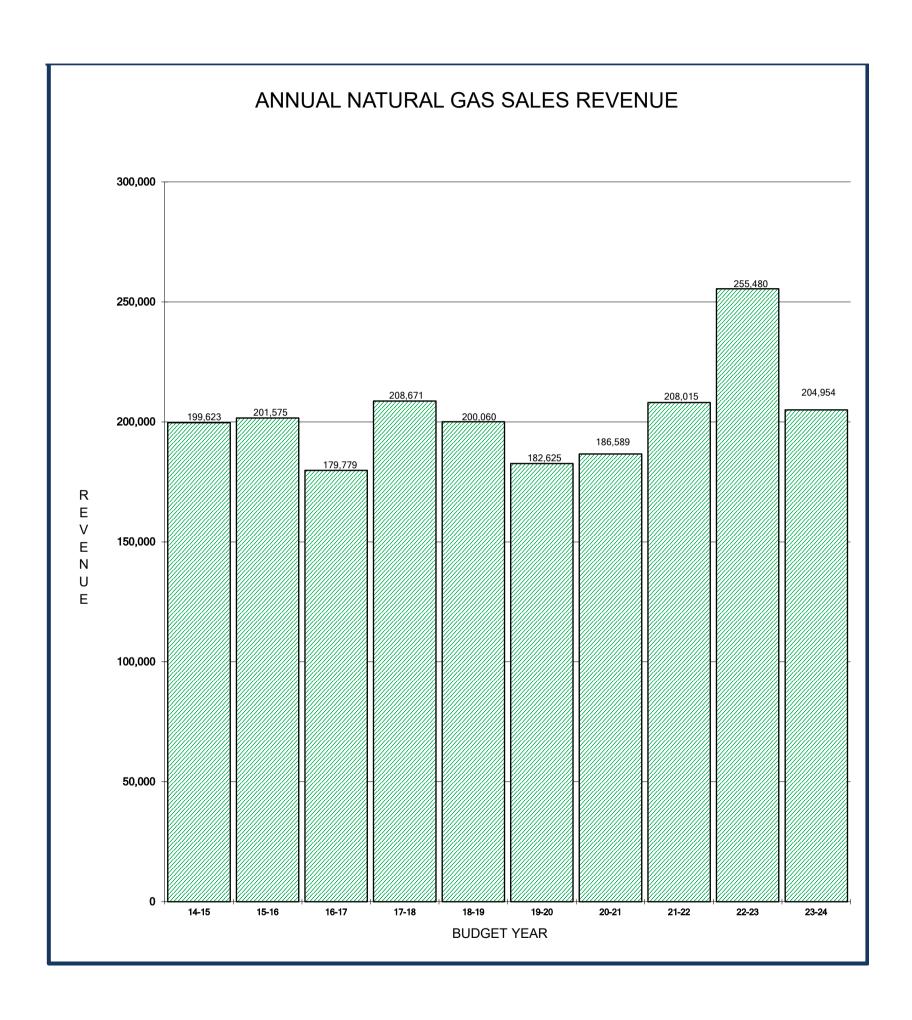

,394<br>14,119<br>10,697<br>10,853<br>10,513<br>10,178<br>186,589 | -30.62%<br>-11.51%<br>47.14%<br>22.15%<br>56.66%<br>62.51%<br>112.23%<br>31.33%<br>70.27%<br>-390.72%<br>20.24%<br>-0.71%<br>11.48% | 10,018<br>12,997<br>27,315<br>33,865<br>36,457<br>24,619<br>34,794<br>18,542<br>18,213<br>-31,551<br>12,640<br>10,106<br>208,015 | 1.64% 46.82% -38.07% 47.15% 34.28% -100.83% -29.68% -1.19% -1.49% -149.46% 46.70% 56.68% 22.82%                           | 10,183<br>19,082<br>16,917<br>49,834<br>48,956<br>-205<br>24,465<br>18,321<br>17,943<br>15,607<br>18,544<br>15,834<br>255,480<br>240,000 | 56.90% -3.52% 26.63% -33.15% -46.01% -11200.66% -25.43% -6.19% -10.06% -3.13% | 15,977<br>18,410<br>21,421<br>33,315<br>26,430<br>22,712<br>18,245<br>17,188<br>16,138<br>15,118<br>204,954<br>205,000 |





### Sewer Revenue

Monthly report of current and historical revenue received by the City of Dilley from the sale of Sewer services.



|                                                                    | CITY OF DILLEY SEWER REVENUE HISTORY                                                |                                                                                                                                                     |                                                                                                       |                                                                                                                                                     |                                                                                         |