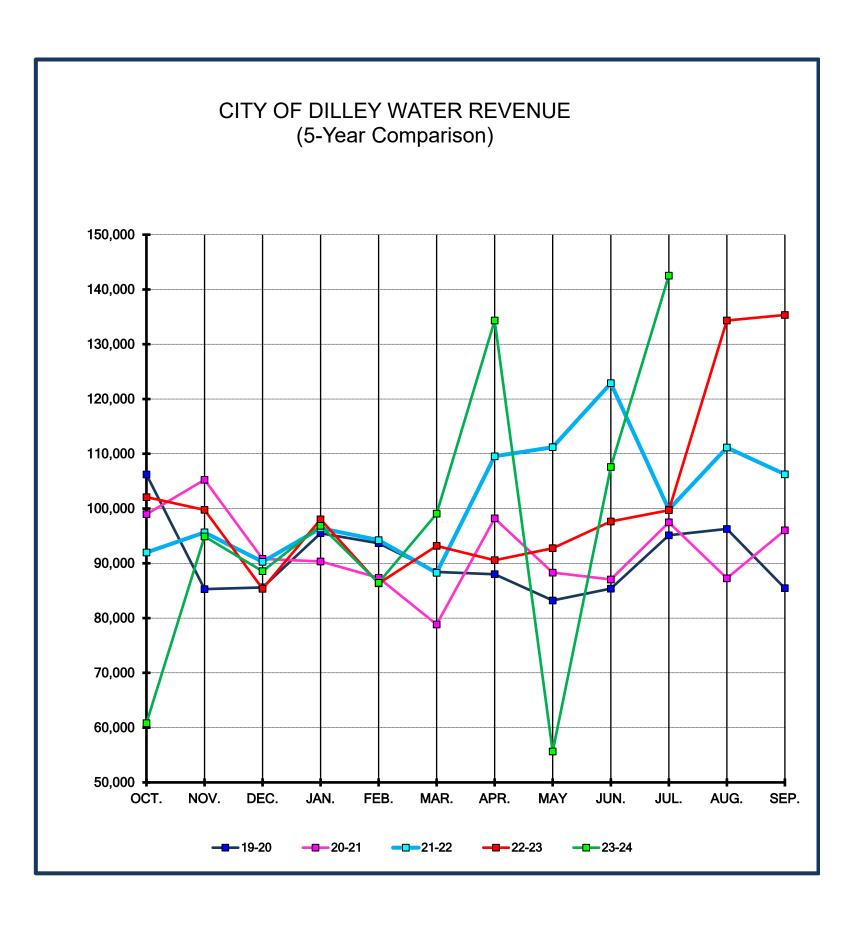

5.74% -15.14% -64.32% 14.44% 11.95% -1.16% 5.38% 9.15% -17.87% -11.85% | 21-22<br>68,803<br>60,420<br>62,817<br>52,225<br>54,652<br>55,434<br>65,297<br>64,856<br>60,981<br>63,923<br>70,511<br>62,786<br>742,704<br>727,000 | % +/- 4.67% 5.57% 72.27% 28.47% 25.81% 38.79% -35.23% 18.32% -18.90% -13.86% -6.63% -7.50% 8.29% | 22-23 72,014 63,784 108,212 67,094 68,756 76,938 42,291 76,740 49,457 55,063 65,837 58,080 804,266 765,000 | % +/10.80% -2.97% -50.50% -48.60% 18.47% -41.26% 9.82% -29.56% -20.54% -100.00% -100.00% -34.87% | 23-24<br>64,239<br>61,891<br>53,570<br>34,488<br>81,456<br>45,195<br>46,443<br>54,055<br>39,297<br>43,219<br>523,854<br>765,000 |







### Water Revenue

Monthly report of current and historical revenue received by the City of Dilley from the sale of Water services.



|                                                                    |                                                                                                               | CITY C                                                                                                                                      | OF DIL                                                                                          | LEY W                                                                                                                                                    | ATER                                                                                       | REVE