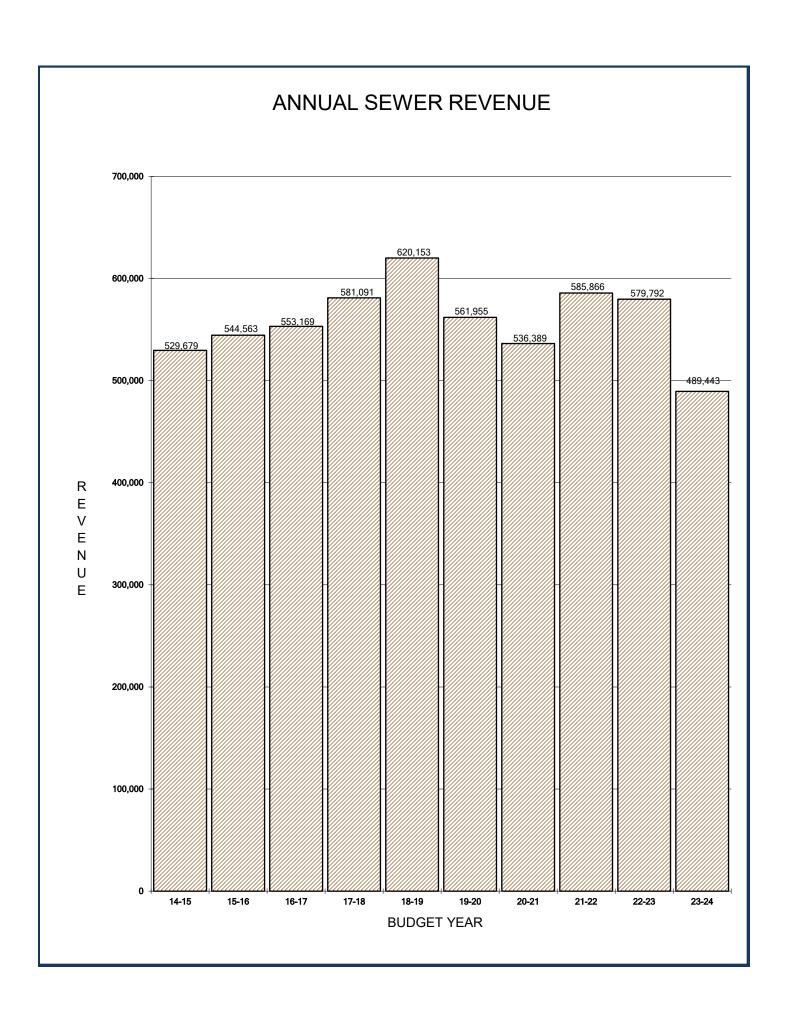

#### City of Dilley FY 2024-2025 Proposed Budget Current Tax Levy Calculation

| DESCRIPTION                                                                            | PROPOSED           | PROPOSED           | PROPOSED           |
|----------------------------------------------------------------------------------------|--------------------|--------------------|--------------------|
|                                                                                        | TAX RATE           | M&O RATE           | I&S RATE           |
| Estimated Value of Real Property Estimated Value of Personal Property Appraised Value: | 191,133,196        | 191,133,196        | 191,133,196        |
|                                                                                        | 21,119,000         | 21,119,000         | 21,119,000         |
|                                                                                        | <b>212,252,196</b> | <b>212,252,196</b> | <b>212,252,196</b> |
| Less: Estimated Exemptions  Total Net Estimated 2023 Valuations:                       | 46,029,835         | 46,029,835         | 46,029,835         |
|                                                                                        | <b>166,222,361</b> | <b>166,222,361</b> | <b>166,222,361</b> |
| Plus: Taxable Minerals & Utilities  Total Adjusted Taxable Valuations:                 | 14,638,080         | 14,638,080         | 14,638,080         |
|                                                                                        | 180,860,441        | 180,860,441        | 180,860,441        |
| Taxable Value per \$100 of 2022 Valuations                                             | 1,808,604          | 1,808,604          | 1,808,604          |
| Rate per \$100.00 Valuations                                                           | 0.801435           | 0.372707           | 0.428728           |
| <b>Total Estimated Levy:</b>                                                           | <b>1,449,479</b>   | <b>674,080</b>     | <b>775,399</b>     |
| Estimated Collectable (Five-Year Average) Net Current Levy                             | 92.00%             | 92.00%             | 92.00%             |
|                                                                                        | 1,333,521          | 620,153            | 713,367            |
| Estimated Prior Year Collections                                                       | 45,000             | 20,000             | 25,000             |
| Total Distribution:                                                                    | 1,378,521          | 640,153            | 738,367            |